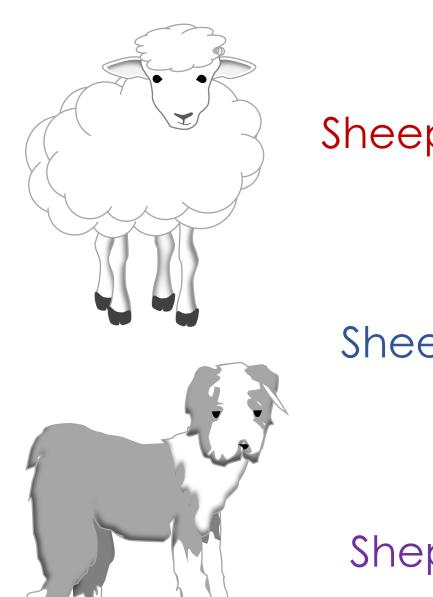

Biblical Sheep

**HEAD** (Truth) **HEART HANDS** (Works) (Love)

**HEAD** (Truth) Accept Commit **HEART HANDS** (Works) (Love) **Believe** 

Sheep-sheep

Sheepdogs

Shepherds

ALL sheep, sheepdogs, & sheepdogs are: