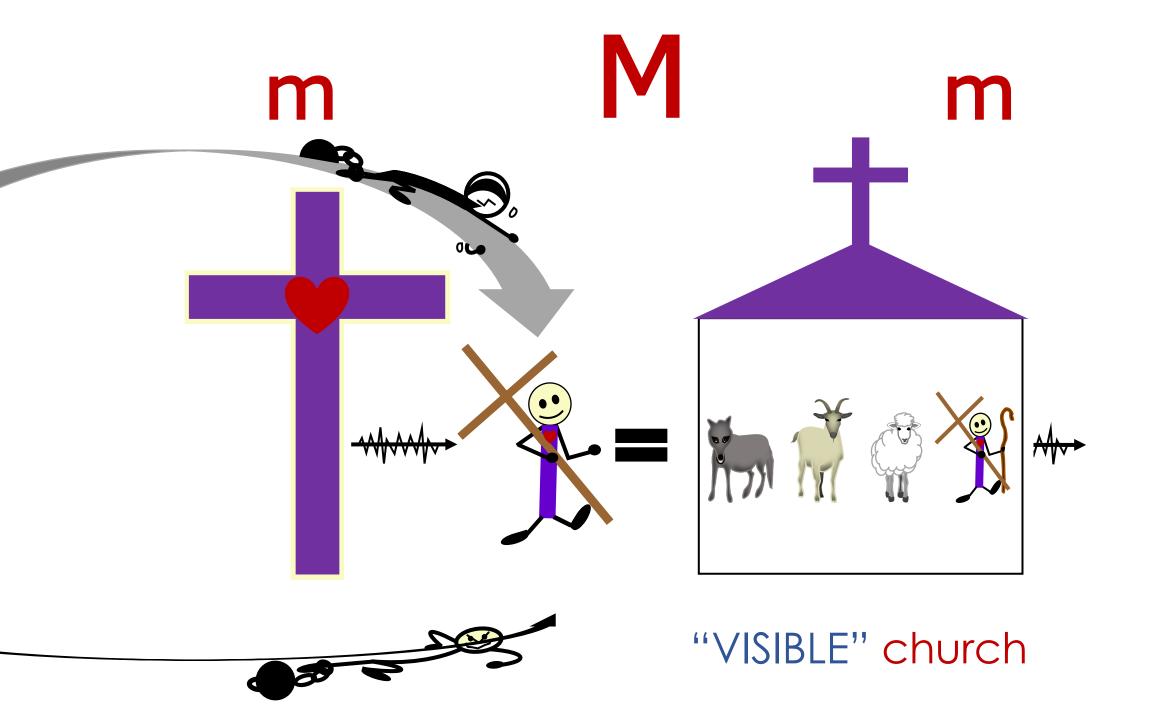

## The Stickman

...explains the Visible Imposters vs.

the Invisible & Imperfect...

CHURCH

## By CONTRAST...

God's "INVISIBLE Church" is a <u>subset inside</u> the culture's "Visible church"

MAKING DISCIPLES

2 Timothy 3:16-17 John 1:1 John 13:35 Eph. 4:15 Acts 2:41-47 1 Thess. 5:12-22 2 Cor. 5:17-20 Philip2:10-17 Heb12:1-4 Mk12:28-31 Acts 4:13 Gal. 5:22-23 Acts 17:6-11 Eph. 6:10-20 John 3:36 Matt.28:18-20 Acts 12:5 Matt.5:2-16 Matt.10:16 Luke 8:4-15 Acts 13:2-3 Rom. Titus 2:15 2 Cor. 13:5 James 4:4 Prov. 3:5-8 John 14:15 Jude 1:3-4 Acts 20:29 Philip. 4:13 1 Thes. 2:8 Matt. 18:15 Luke 10:6