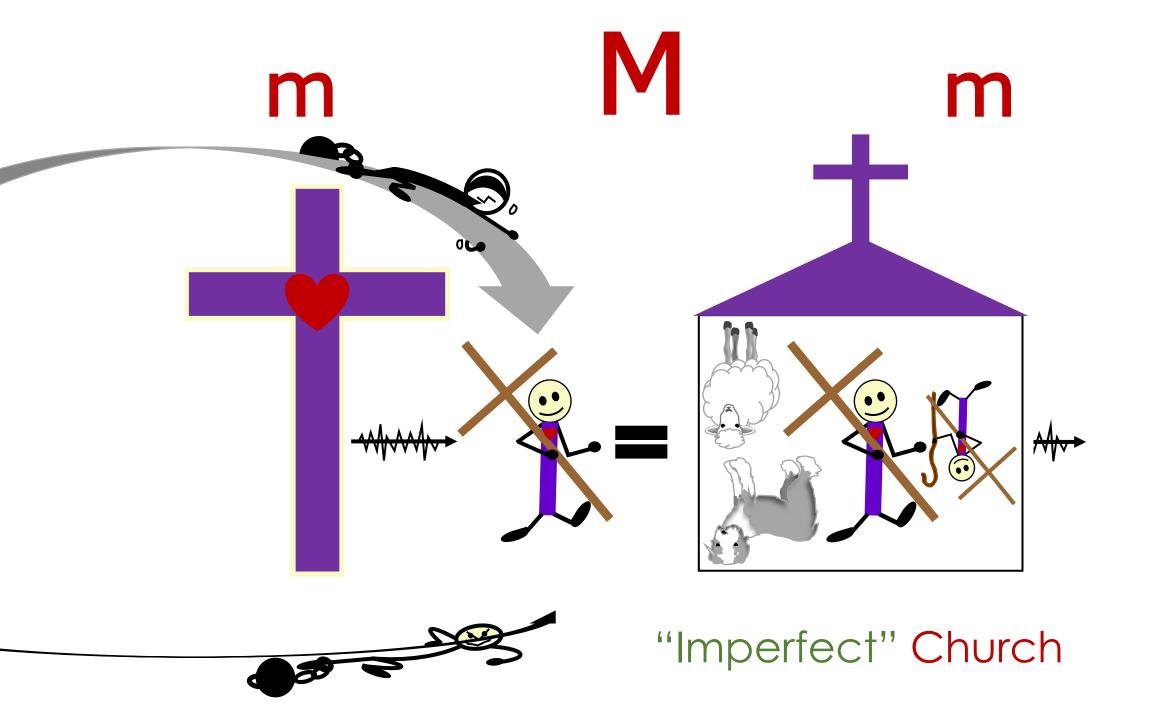

## By CONTRAST...

God's "INVISIBLE Church" is a <u>subset inside</u> the culture's "Visible church"

MAKING DISCIPLES

2 Timothy 3:16-17 John 1:1 John 13:35 Eph. 4:15 Acts 2:41-47 1 Thess. 5:12-22 2 Cor. 5:17-20 Philip2:10-17 Heb12:1-4 Mk12:28-31 Acts 4:13 Gal. 5:22-23 Acts 17:6-11 Eph. 6:10-20 John 3:36 Matt.28:18-20 Acts 12:5 Matt.5:2-16 Matt.10:16 Luke 8:4-15 Acts 13:2-3 Rom. Titus 2:15 2 Cor. 13:5 James 4:4 Prov. 3:5-8 John 14:15 Jude 1:3-4 Acts 20:29 Philip. 4:13 1 Thes. 2:8 Matt. 18:15 Luke 10:6