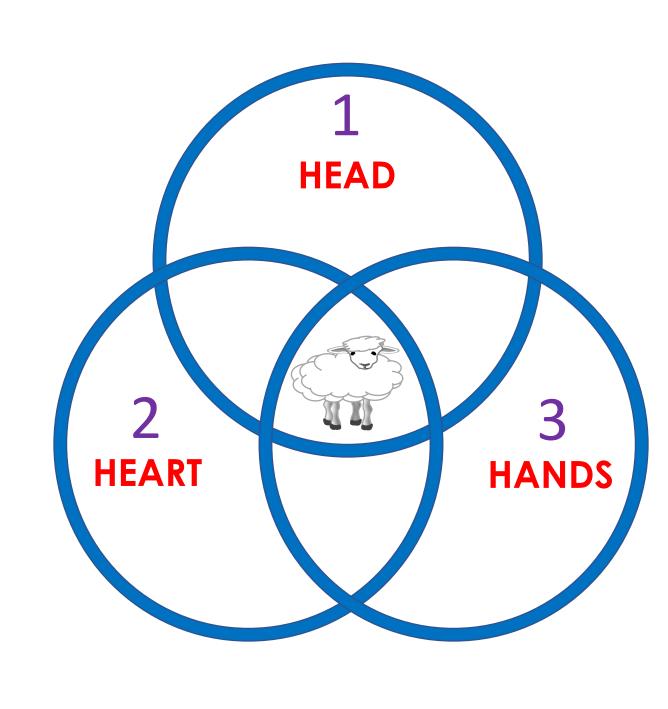

Biblical Sheep

**HEAD** (Truth) **HEART HANDS** (Works) (Love)

**HEAD** (Truth) Accept Commit **HEART HANDS** (Works) (Love) **Believe** 

Sheep-sheep

Sheepdogs

Shepherds

ALL sheep, sheepdogs, & sheepdogs are: