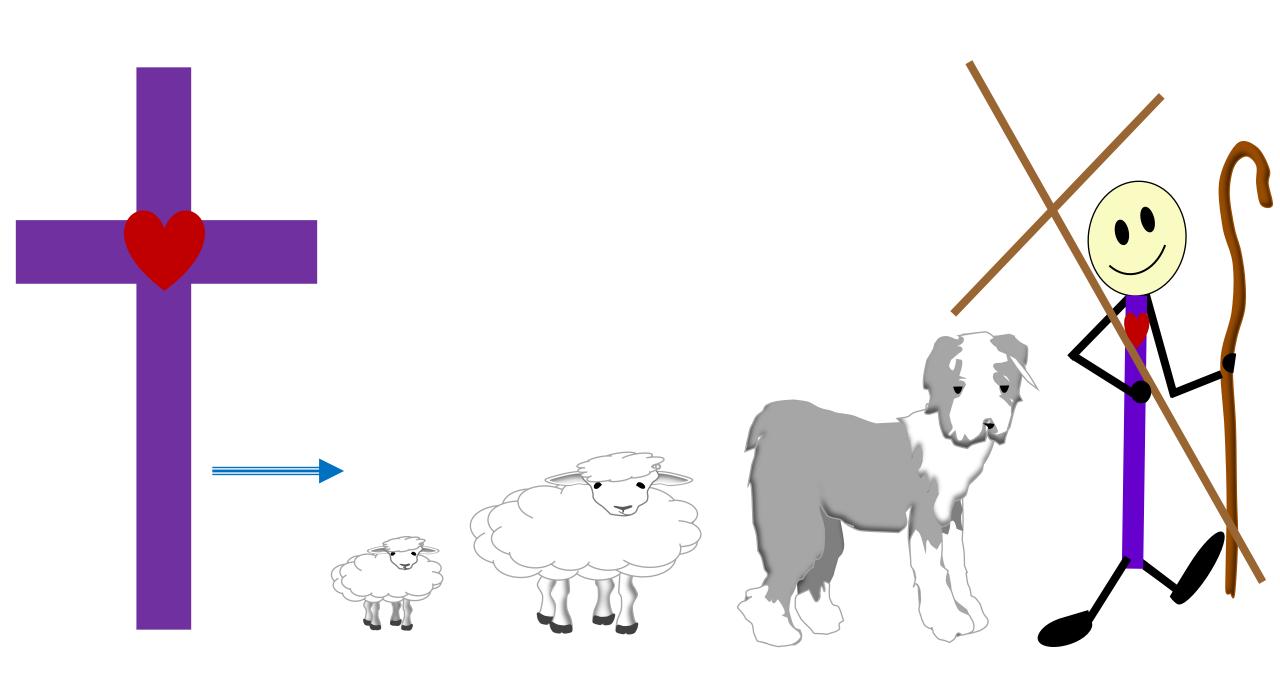

Biblical Sheep

**HEAD** (Truth) **HEART HANDS** (Works) (Love)

**HEAD** (Truth) Accept Commit **HEART HANDS** (Works) (Love) **Believe** 

Sheep-sheep

Sheepdogs

Shepherds

ALL sheep, sheepdogs, & sheepdogs are:

Miraculous, Christ-like, works in-progress!