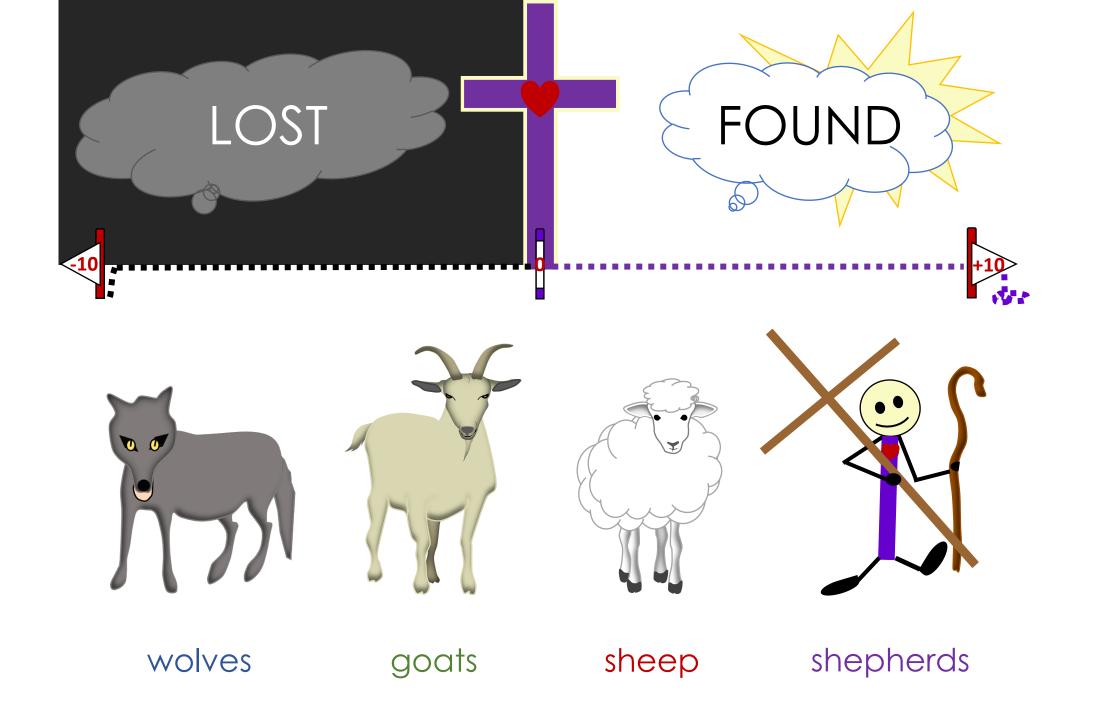

## Lone wolves

Pack wolves

Suicide wolves

wolves

goats

"HEAD" goats

"HEART" goats

"HANDS" goats

Biblical Sheep

**HEAD** (Truth) **HEART HANDS** (Works) (Love)

**HEAD** (Truth) Accept Commit **HEART HANDS** (Works) (Love) **Believe** 

Sheep-sheep

Sheepdogs

Shepherds

ALL sheep, sheepdogs, & sheepdogs are: