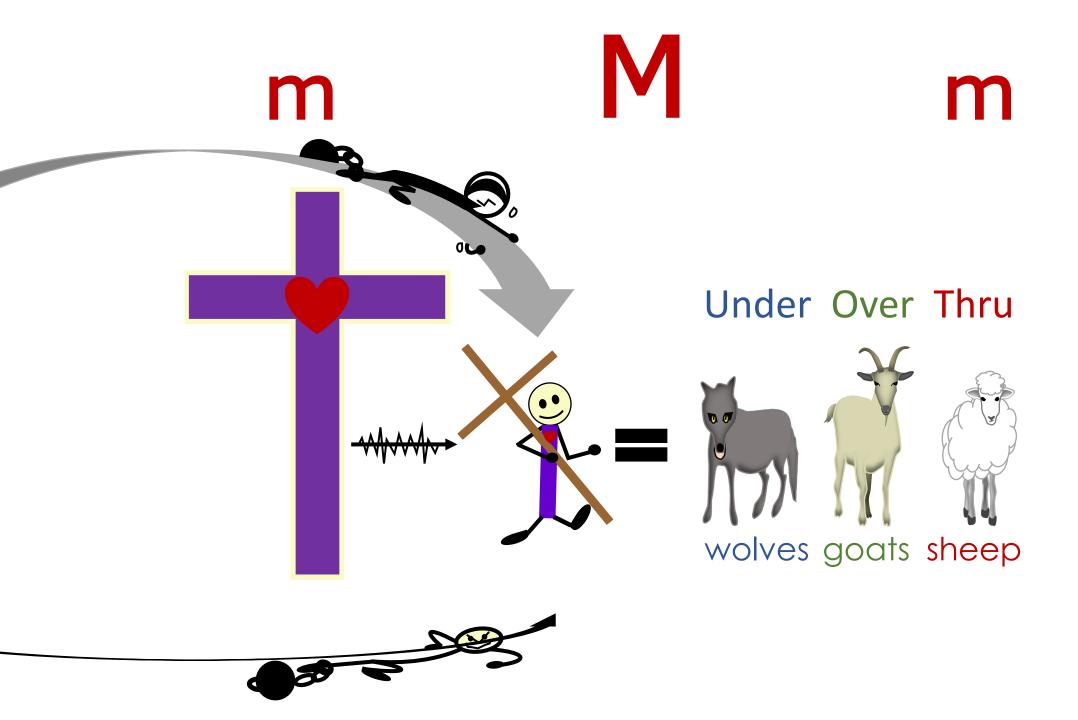

## Lone wolves

Pack wolves

Suicide wolves

wolves

goats

"HEAD" goats

"HEART" goats

"HANDS" goats

Biblical Sheep

**HEAD** (Truth) **HEART HANDS** (Works) (Love)

**HEAD** (Truth) Accept Commit **HEART HANDS** (Works) (Love) **Believe** 

Sheep-sheep

Sheepdogs

Shepherds

ALL sheep, sheepdogs, & sheepdogs are: