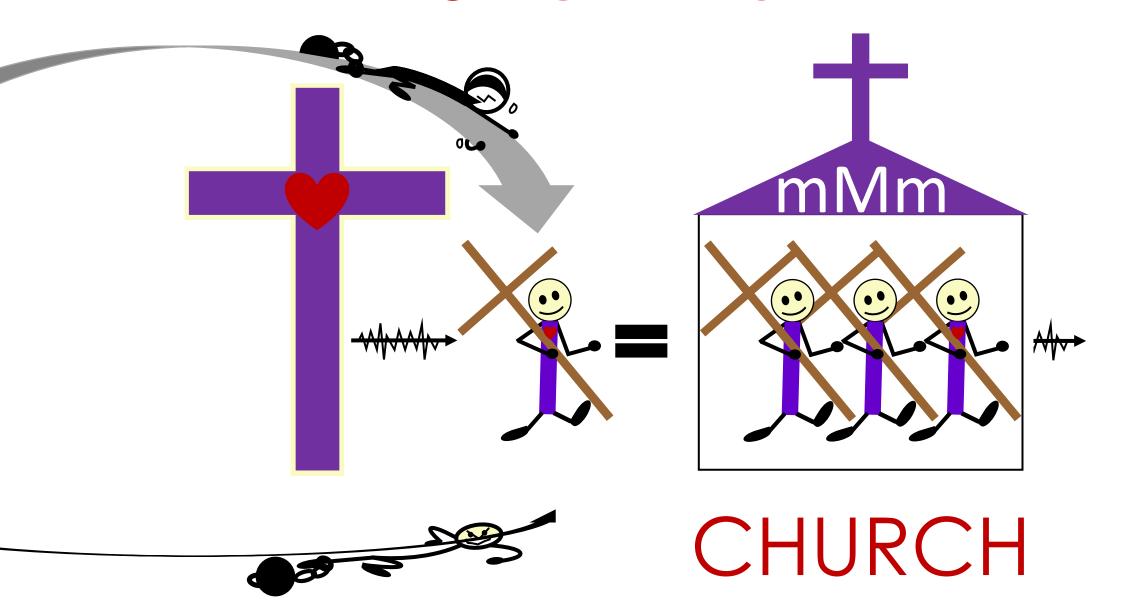

## The Stickman

...explains the Visible Imposters vs.

the Invisible & Imperfect...

CHURCH