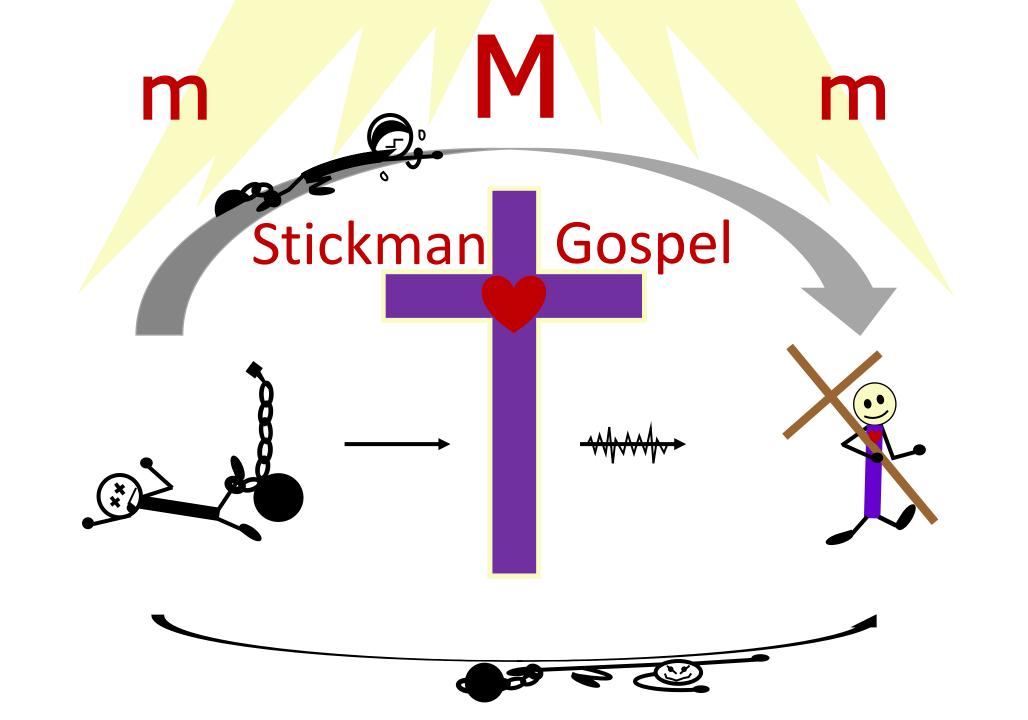

## The Stickman





























































wolves



## Lone wolves

Pack wolves

Suicide wolves





wolves

goats



"HEAD" goats

"HEART" goats

"HANDS" goats







Biblical Sheep





**HEAD** (Truth) **HEART HANDS** (Works) (Love)







**HEAD** (Truth) Accept Commit **HEART HANDS** (Works) (Love) **Believe** 



Sheep-sheep

Sheepdogs

Shepherds







ALL sheep, sheepdogs, & sheepdogs are:



Miraculous, Christ-like, works in-progress!





## The Stickman

...explains the Visible Imposters vs.

the Invisible & Imperfect...



CHURCH







## By CONTRAST...

God's "INVISIBLE Church" is a <u>subset inside</u> the culture's "Visible church"









MAKING DISCIPLES

2 Timothy 3:16-17 John 1:1 John 13:35 Eph. 4:15 Acts 2:41-47 1 Thess. 5:12-22 2 Cor. 5:17-20 Philip2: