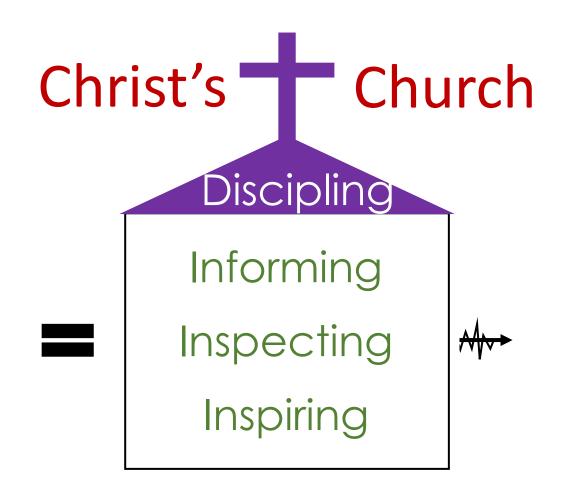

## By CONTRAST...

God's "INVISIBLE Church" is a <u>subset inside</u> the culture's "Visible church"

MAKING DISCIPLES

2 Timothy 3:16-17 John 1:1 John 13:35 Eph. 4:15 Acts 2:41-47 1 Thess. 5:12-22 2 Cor. 5:17-20 Philip2:10-17 Heb12:1-4 Mk12:28-31 Acts 4:13 Gal. 5:22-23 Acts 17:6-11 Eph. 6:10-20 John 3:36 Matt.28:18-20 Acts 12:5 Matt.5:2-16 Matt.10:16 Luke 8:4-15 Acts 13:2-3 Rom. Titus 2:15 2 Cor. 13:5 James 4:4 Prov. 3:5-8 John 14:15 Jude 1:3-4 Acts 20:29 Philip. 4:13 1 Thes. 2:8 Matt. 18:15 Luke 10:6