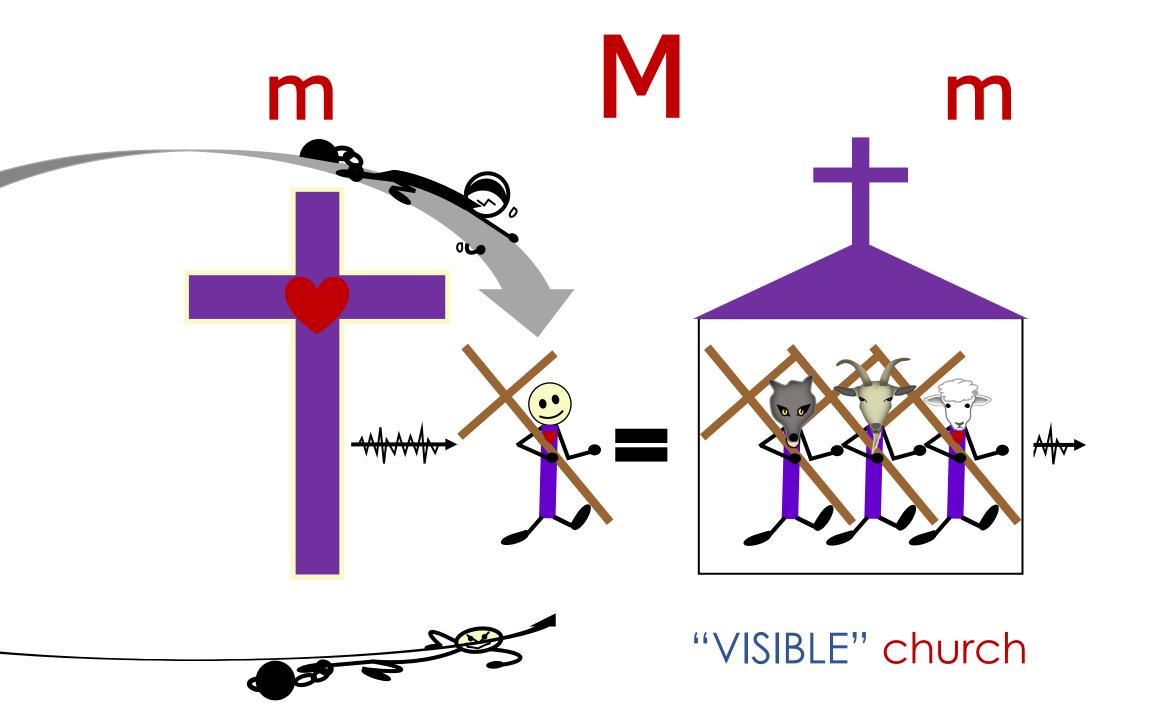

## The Stickman

...explains the Visible Imposters vs.

the Invisible & Imperfect...

CHURCH

## By CONTRAST...

God's "INVISIBLE Church" is a <u>subset inside</u> the culture's "Visible church"

MAKING DISCIPLES

2 Timothy 3:16-17 John 1:1 John 13:35 Eph. 4:15 Acts 2:41-47 1 Thess. 5:12-22 2 Cor. 5:17-20 Philip2:10-17 Heb12:1-4 Mk12:28-31 Acts 4:13 Gal. 5:22-23 Acts 17:6-11 Eph. 6:10-20 John 3:36 Matt.28:18-20 Acts 12:5 Matt.5:2-16 Matt.10:16 Luke 8:4-15 Acts 13:2-3 Rom. Titus 2:15 2 Cor. 13:5 James 4:4 Prov. 3:5-8 John 14:15 Jude 1:3-4 Acts 20:29 Philip. 4:13 1 Thes. 2:8 Matt. 18:15 Luke 10:6