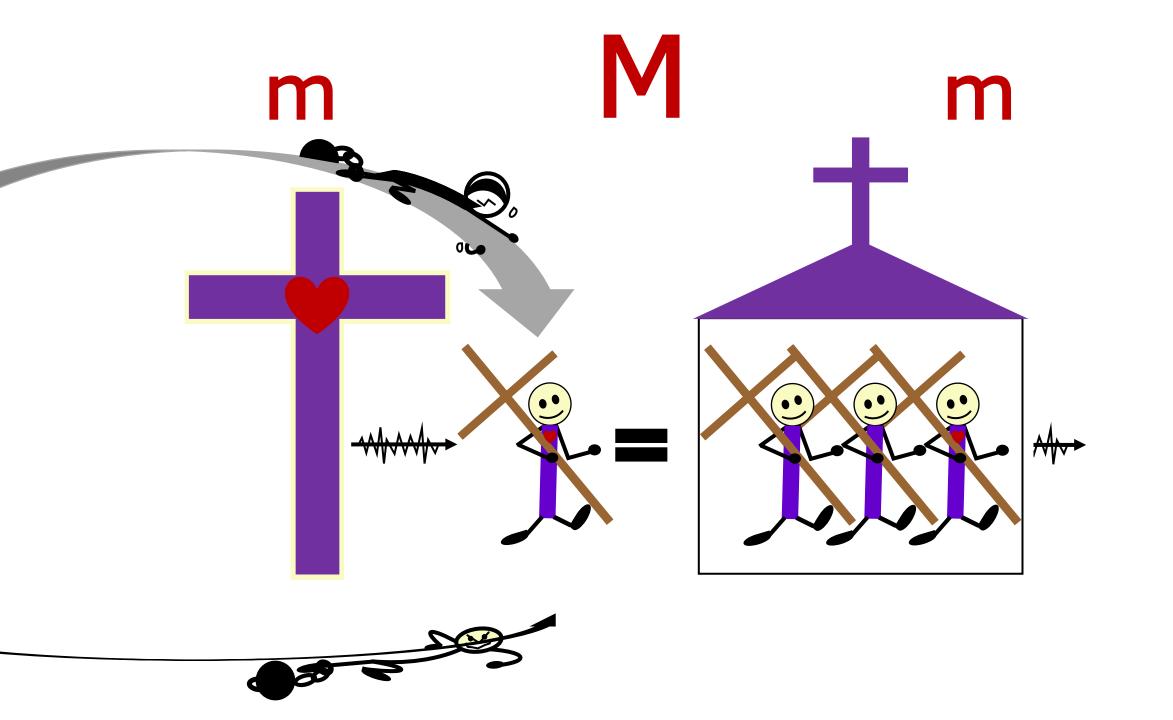

## The Stickman

wolves

## The Stickman

...explains the Visible Imposters vs.

the Invisible & Imperfect...

CHURCH

## By CONTRAST...

God's "INVISIBLE Church" is a <u>subset inside</u> the culture's "Visible church"

MAKING DISCIPLES

2 Timothy 3:16-17 John 1:1 John 13:35 Eph. 4:15 Acts 2:41-47 1 Thess. 5:12-22 2 Cor. 5:17-20 Philip2:10-17 Heb12:1-4 Mk12:28-31 Acts 4:13 Gal. 5:22-23 Acts 17:6-11 Eph. 6:10-20 John 3:36 Matt.28:18-20 Acts 12:5 Matt.5:2-16 Matt.10:16 Luke 8:4-15 Acts 13:2-3 Rom. Titus 2:15 2 Cor. 13:5 James 4:4 Prov. 3:5-8 John 14:15 Jude 1:3-4 Acts 20:29 Philip. 4:13 1 Thes. 2:8 Matt. 18:15 Luke 10:6