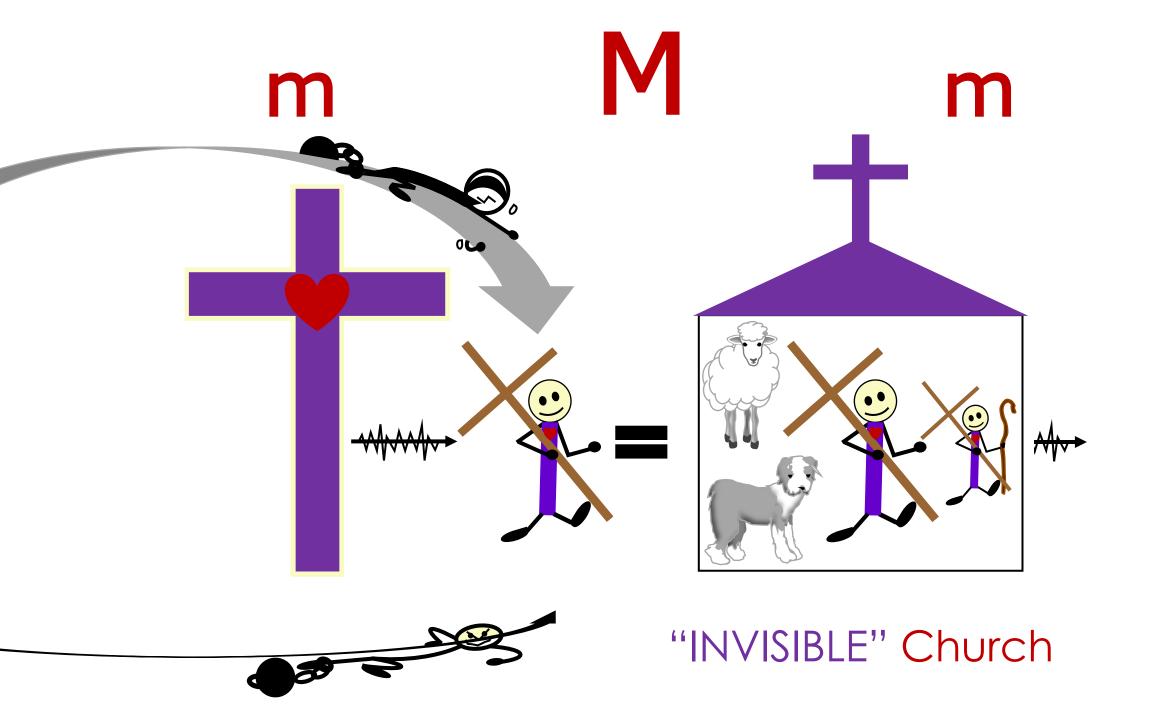

## By CONTRAST...

God's "INVISIBLE Church" is a <u>subset inside</u> the culture's "Visible church"

MAKING DISCIPLES

2 Timothy 3:16-17 John 1:1 John 13:35 Eph. 4:15 Acts 2:41-47 1 Thess. 5:12-22 2 Cor. 5:17-20 Philip2:10-17 Heb12:1-4 Mk12:28-31 Acts 4:13 Gal. 5:22-23 Acts 17:6-11 Eph. 6:10-20 John 3:36 Matt.28:18-20 Acts 12:5 Matt.5:2-16 Matt.10:16 Luke 8:4-15 Acts 13:2-3 Rom. Titus 2:15 2 Cor. 13:5 James 4:4 Prov. 3:5-8 John 14:15 Jude 1:3-4 Acts 20:29 Philip. 4:13 1 Thes. 2:8 Matt. 18:15 Luke 10:6