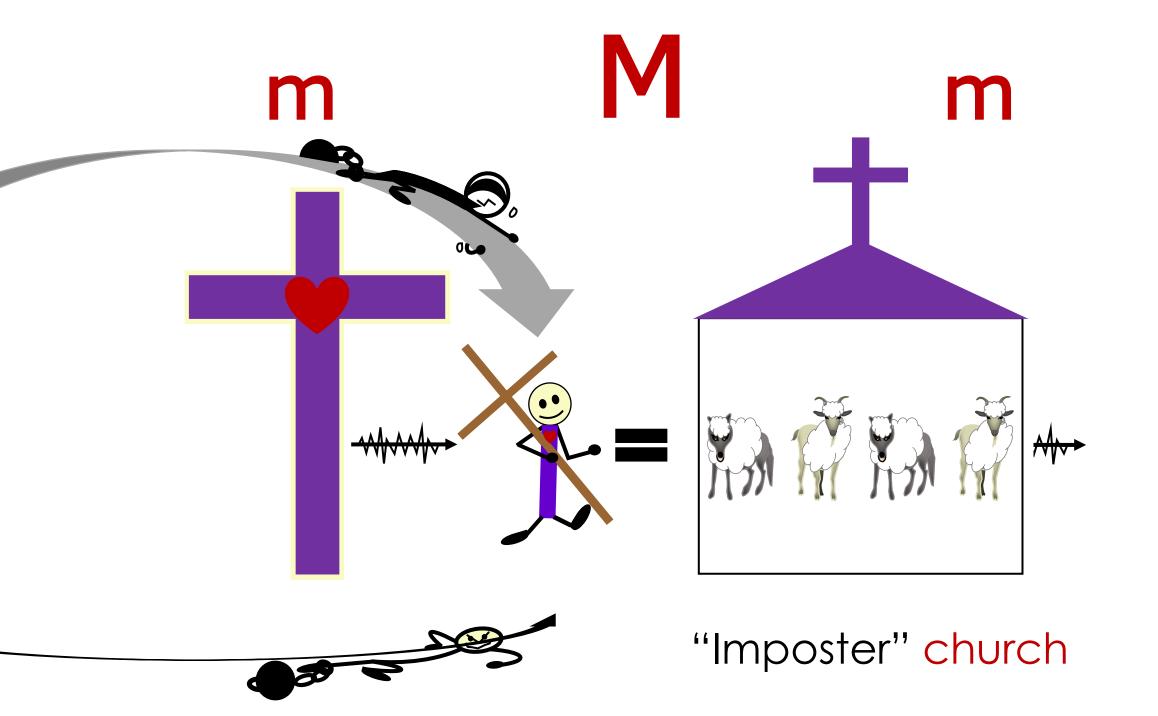

## The Stickman

...explains the Visible Imposters vs.

the Invisible & Imperfect...

CHURCH

## By CONTRAST...

God's "INVISIBLE Church" is a <u>subset inside</u> the culture's "Visible church"

MAKING DISCIPLES

2 Timothy 3:16-17 John 1:1 John 13:35 Eph. 4:15 Acts 2:41-47 1 Thess. 5:12-22 2 Cor. 5:17-20 Philip2:10-17 Heb12:1-4 Mk12:28-31 Acts 4:13 Gal. 5:22-23 Acts 17:6-11 Eph. 6:10-20 John 3:36 Matt.28:18-20 Acts 12:5 Matt.5:2-16 Matt.10:16 Luke 8:4-15 Acts 13:2-3 Rom. Titus 2:15 2 Cor. 13:5 James 4:4 Prov. 3:5-8 John 14:15 Jude 1:3-4 Acts 20:29 Philip. 4:13 1 Thes. 2:8 Matt. 18:15 Luke 10:6