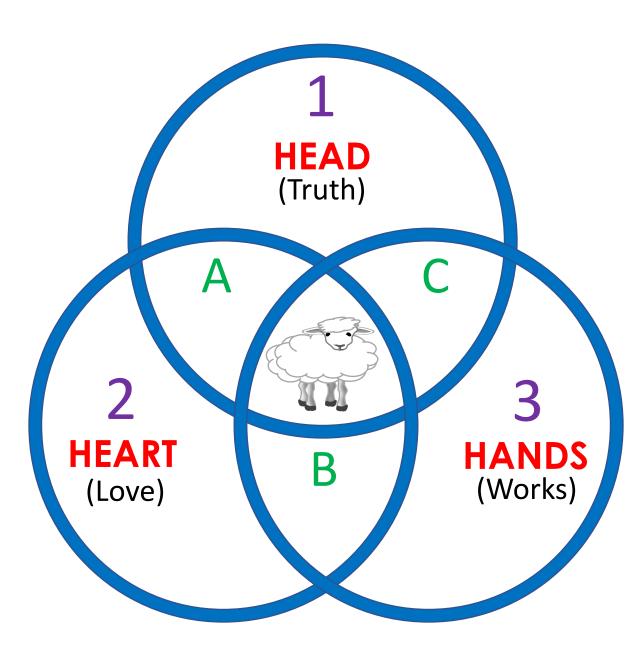

Biblical Sheep

**HEAD** (Truth) **HEART HANDS** (Works) (Love)

**HEAD** (Truth) Accept Commit **HEART HANDS** (Works) (Love) **Believe** 

Sheep-sheep

Sheepdogs

Shepherds

ALL sheep, sheepdogs, & sheepdogs are: