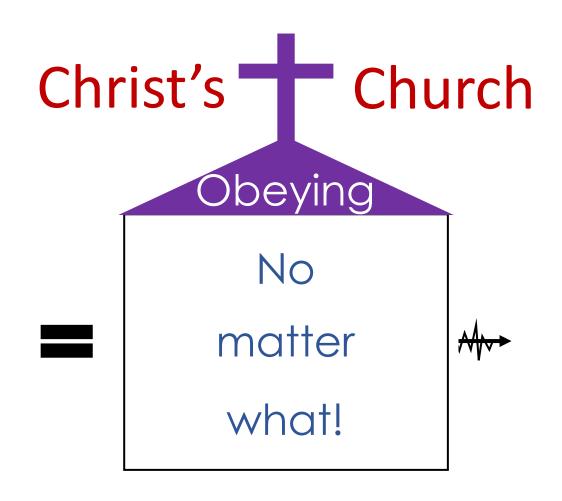

## By CONTRAST...

God's "INVISIBLE Church" is a <u>subset inside</u> the culture's "Visible church"

MAKING DISCIPLES

2 Timothy 3:16-17 John 1:1 John 13:35 Eph. 4:15 Acts 2:41-47 1 Thess. 5:12-22 2 Cor. 5:17-20 Philip2:10-17 Heb12:1-4 Mk12:28-31 Acts 4:13 Gal. 5:22-23 Acts 17:6-11 Eph. 6:10-20 John 3:36 Matt.28:18-20 Acts 12:5 Matt.5:2-16 Matt.10:16 Luke 8:4-15 Acts 13:2-3 Rom. Titus 2:15 2 Cor. 13:5 James 4:4 Prov. 3:5-8 John 14:15 Jude 1:3-4 Acts 20:29 Philip. 4:13 1 Thes. 2:8 Matt. 18:15 Luke 10:6