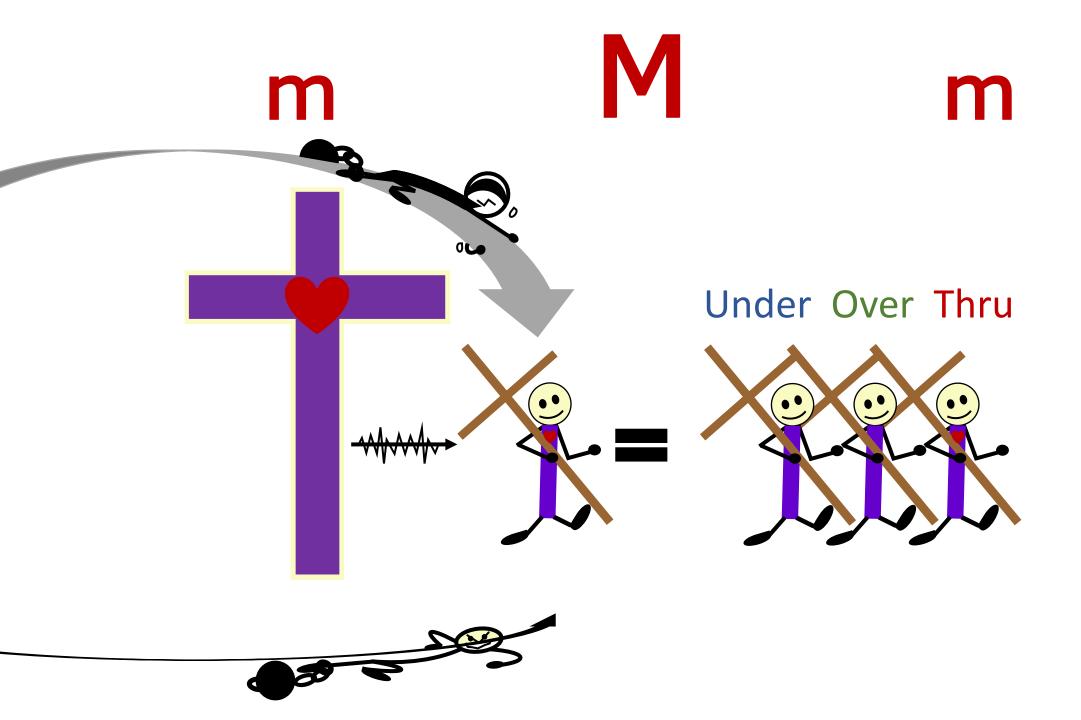

## The Stickman

wolves

## The Stickman

...explains the Visible Imposters vs.

the Invisible & Imperfect...

CHURCH