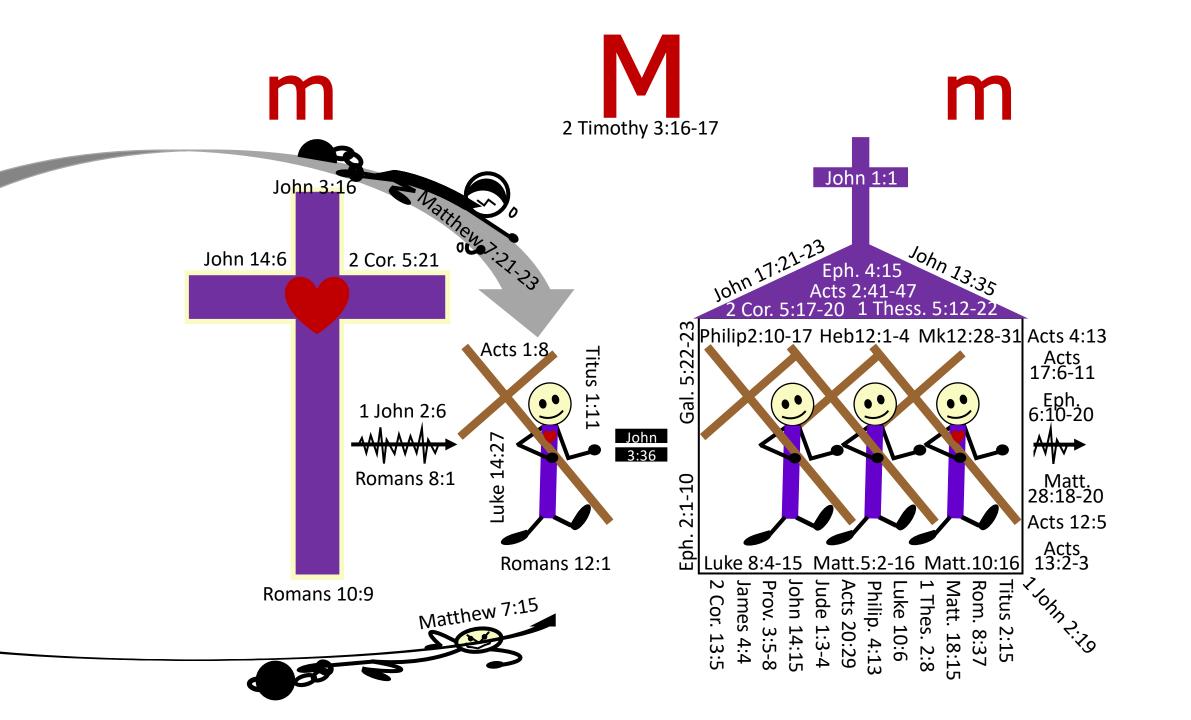

## By CONTRAST...

God's "INVISIBLE Church" is a <u>subset inside</u> the culture's "Visible church"

MAKING DISCIPLES

2 Timothy 3:16-17 John 1:1 John 13:35 Eph. 4:15 Acts 2:41-47 1 Thess. 5:12-22 2 Cor. 5:17-20 Philip2:10-17 Heb12:1-4 Mk12:28-31 Acts 4:13 Gal. 5:22-23 Acts 17:6-11 Eph. 6:10-20 John 3:36 Matt.28:18-20 Acts 12:5 Matt.5:2-16 Matt.10:16 Luke 8:4-15 Acts 13:2-3 Rom. Titus 2:15 2 Cor. 13:5 James 4:4 Prov. 3:5-8 John 14:15 Jude 1:3-4 Acts 20:29 Philip. 4:13 1 Thes. 2:8 Matt. 18:15 Luke 10:6