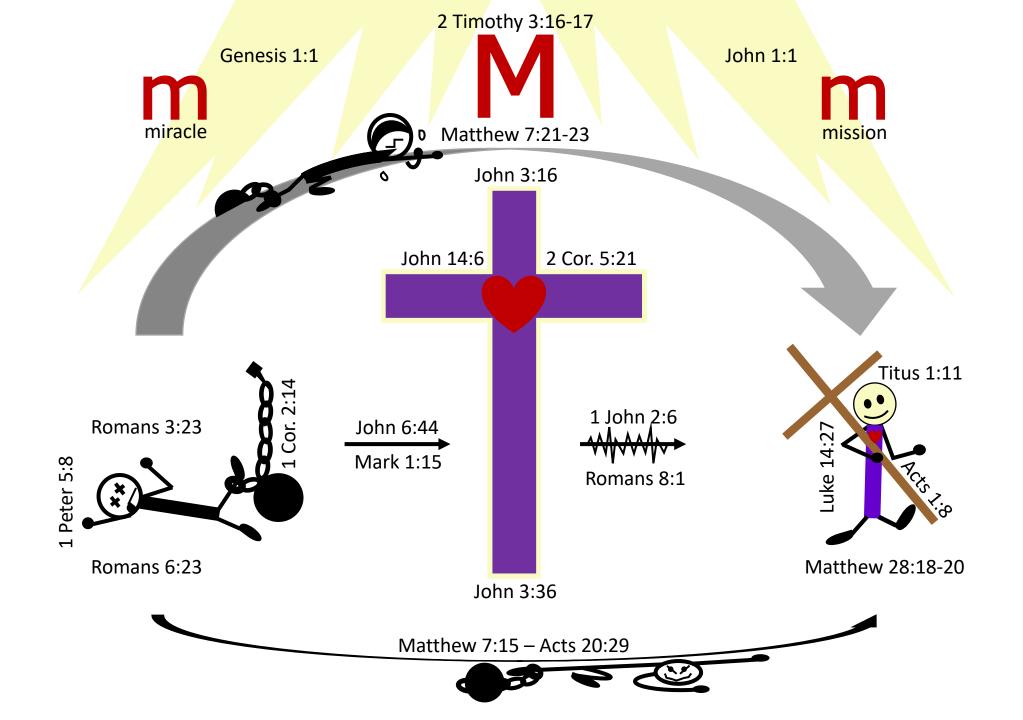

## The Stickman

wolves

## Lone wolves

Pack wolves

Suicide wolves

wolves

goats

"HEAD" goats

"HEART" goats

"HANDS" goats

Biblical Sheep

**HEAD** (Truth) **HEART HANDS** (Works) (Love)

**HEAD** (Truth) Accept Commit **HEART HANDS** (Works) (Love) **Believe** 

Sheep-sheep

Sheepdogs

Shepherds

ALL sheep, sheepdogs, & sheepdogs are:

Miraculous, Christ-like, works in-progress!