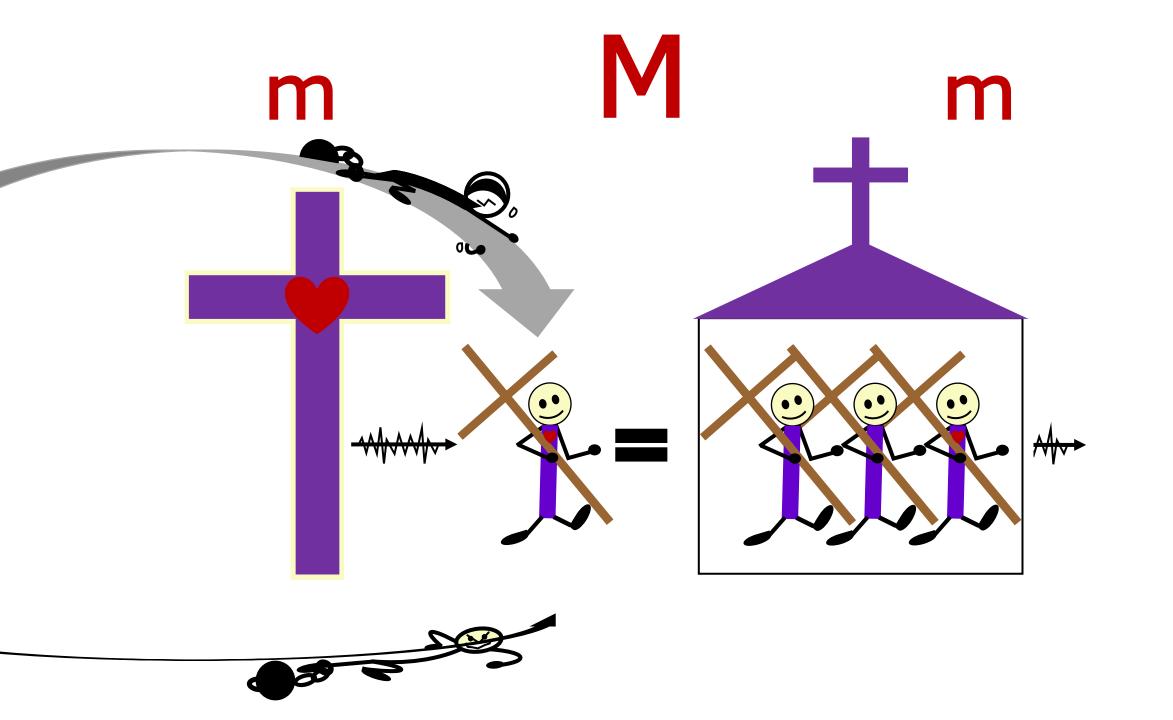

## The Stickman

...explains the Visible Imposters vs.

the Invisible & Imperfect...

CHURCH

## By CONTRAST...

God's "INVISIBLE Church" is a <u>subset inside</u> the culture's "Visible church"

MAKING DISCIPLES

2 Timothy 3:16-17 John 1:1 John 13:35 Eph. 4:15 Acts 2:41-47 1 Thess. 5:12-22 2 Cor. 5:17-20 Philip2:10-17 Heb12:1-4 Mk12:28-31 Acts 4:13 Gal. 5:22-23 Acts 17:6-11 Eph. 6:10-20 John 3:36 Matt.28:18-20 Acts 12:5 Matt.5:2-16 Matt.10:16 Luke 8:4-15 Acts 13:2-3 Rom. Titus 2:15 2 Cor. 13:5 James 4:4 Prov. 3:5-8 John 14:15 Jude 1:3-4 Acts 20:29 Philip. 4:13 1 Thes. 2:8 Matt. 18:15 Luke 10:6