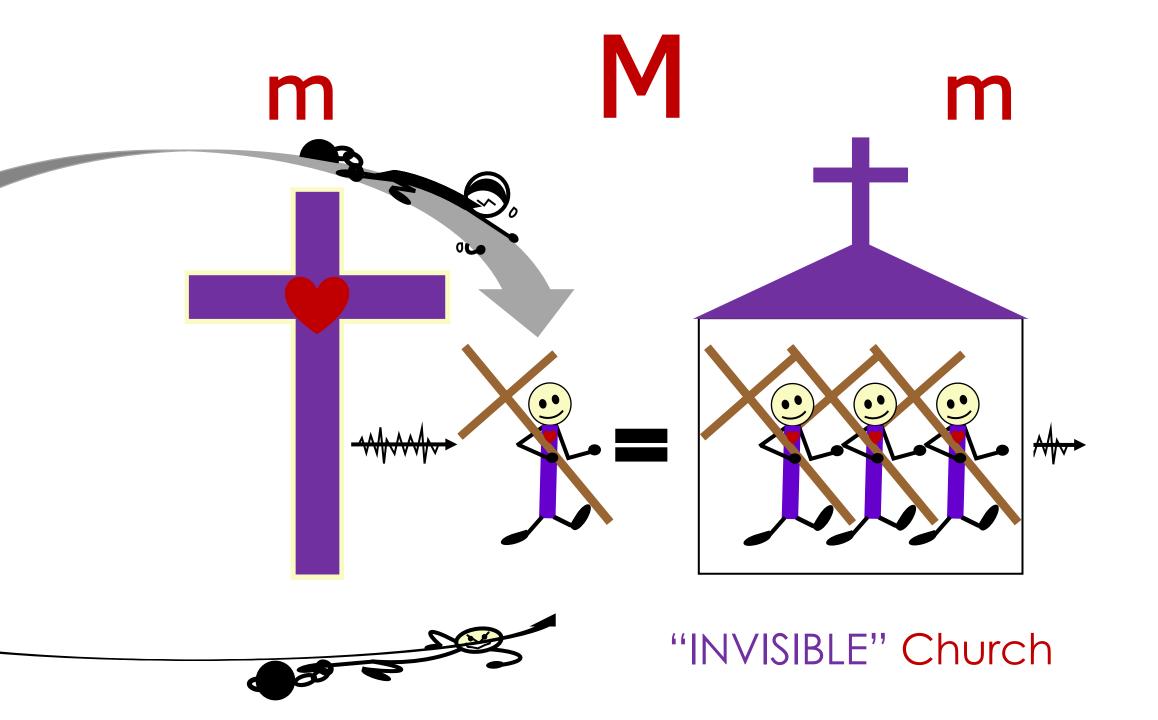

## The Stickman

...explains the Visible Imposters vs.

the Invisible & Imperfect...

CHURCH

## By CONTRAST...

God's "INVISIBLE Church" is a <u>subset inside</u> the culture's "Visible church"

MAKING DISCIPLES

2 Timothy 3:16-17 John 1:1 John 13:35 Eph. 4:15 Acts 2:41-47 1 Thess. 5:12-22 2 Cor. 5:17-20 Philip2:10-17 Heb12:1-4 Mk12:28-31 Acts 4:13 Gal. 5:22-23 Acts 17:6-11 Eph. 6:10-20 John 3:36 Matt.28:18-20 Acts 12:5 Matt.5:2-16 Matt.10:16 Luke 8:4-15 Acts 13:2-3 Rom. Titus 2:15 2 Cor. 13:5 James 4:4 Prov. 3:5-8 John 14:15 Jude 1:3-4 Acts 20:29 Philip. 4:13 1 Thes. 2:8 Matt. 18:15 Luke 10:6