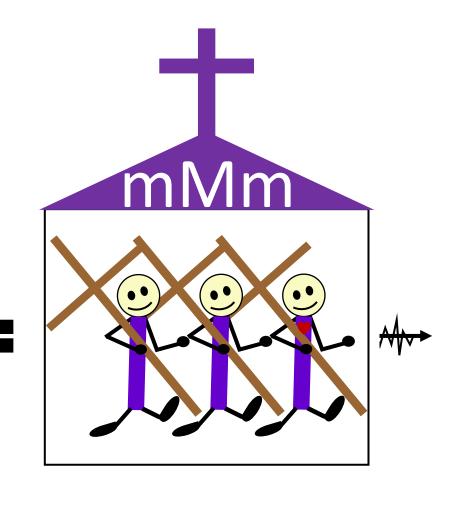

## The Stickman

...explains the Visible Imposters vs.

the Invisible & Imperfect...

CHURCH

## By CONTRAST...

God's "INVISIBLE Church" is a <u>subset inside</u> the culture's "Visible church"

MAKING DISCIPLES

2 Timothy 3:16-17 John 1:1 John 13:35 Eph. 4:15 Acts 2:41-47 1 Thess. 5:12-22 2 Cor. 5:17-20 Philip2:10-17 Heb12:1-4 Mk12:28-31 Acts 4:13 Gal. 5:22-23 Acts 17:6-11 Eph. 6:10-20 John 3:36 Matt.28:18-20 Acts 12:5 Matt.5:2-16 Matt.10:16 Luke 8:4-15 Acts 13:2-3 Rom. Titus 2:15 2 Cor. 13:5 James 4:4 Prov. 3:5-8 John 14:15 Jude 1:3-4 Acts 20:29 Philip. 4:13 1 Thes. 2:8 Matt. 18:15 Luke 10:6